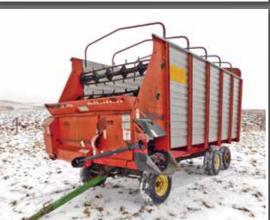

#### **SILAGE WAGONS**

Meyer 4516, on 1506 tandem axle gear, front unload, rear hitch, (No Roof), 385/65R22.5 tires, S/N 05P5365

**Meyer 4516**, on 1800 tandem axle gear, front unload, (No Roof), 385/65/22.5 tires, S/N 07T5216

Meyer 4216, on 1506 tandem axle gear, front & rear unload, rear hitch, (No Roof), 385/65R22.5 tires, S/N 08T2247

Meyer 4216, on 1506 tandem axle gear, front & rear unload, rear hitch, (No Roof), 14L-16.1 tires, S/N 08T2246