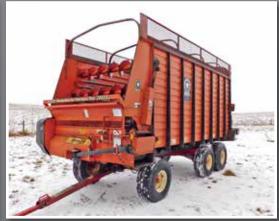

#### **SILAGE WAGONS**

Meyer 4516, on 1506 tandem axle gear, front unload, rear hitch, (No Roof), 385/65R22.5 tires, S/N 05P5365

**Meyer 4516**, on 1800 tandem axle gear, front unload, (No Roof), 385/65/22.5 tires, S/N 07T5216

Meyer 4216, on 1506 tandem axle gear, front & rear unload, rear hitch, (No Roof), 385/65R22.5 tires, S/N 08T2247

Meyer 4216, on 1506 tandem axle gear, front & rear unload, rear hitch, (No Roof), 14L-16.1 tires, S/N 08T2246