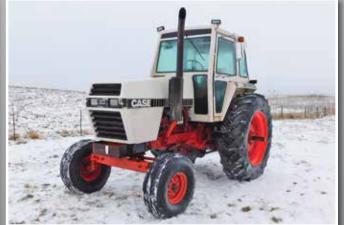

## SILAGE TRUCK

1973 Mack RS 600 L, 1,028,693 miles,1855 hrs, silage truck, with mounted 18' H&S Super 7+4 silage box, hyd. drive, 11R22.5 tires, VIN RS685LST21716