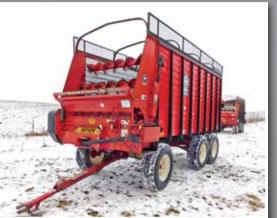

#### **SILAGE WAGONS**

Meyer 4516, on 1506 tandem axle gear, front unload, rear hitch, (No Roof), 385/65R22.5 tires, S/N 05P5365

**Meyer 4516**, on 1800 tandem axle gear, front unload, (No Roof), 385/65/22.5 tires, S/N 07T5216

Meyer 4216, on 1506 tandem axle gear, front & rear unload, rear hitch, (No Roof), 385/65R22.5 tires, S/N 08T2247

Meyer 4216, on 1506 tandem axle gear, front & rear unload, rear hitch, (No Roof), 14L-16.1 tires, S/N 08T2246