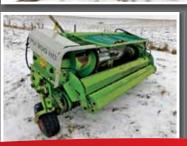

# **FORAGE HARVESTER**

2005 Claas Jaguar 850 Profistar, 3,352 cutter header hrs. / 4,584 eng. hrs., PRWD, head height, guidance ready, less receiver and display, bluetooth stereo, spout camera, NEW 650/75R32 fronts, 540/65R24 rears