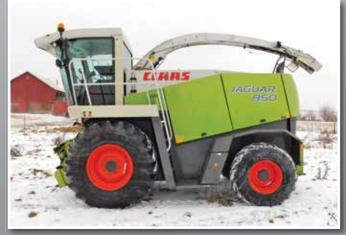

#### **TRACTOR**

1983 Case 2290, 8,612 hours, 2WD, partial powershift, cab, 2 hyd., 3 pt., 540/1000 PTO, (6) inner rear wheel weights, NEW 480/80R42 rears, NEW 11.00-16 fronts, (1,000 hours on engine over haul), SN 9925632