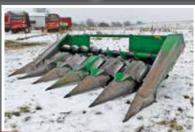

## HEADS

**Claas RU 450 Extra**, corn head, 6x30", S/N 905102.0

Claas PU300 HD, hay head, 9', (New Cams and Rollers Spring of 2018), S/N 42806021

John Deere 643, corn head, 6x30", stalk stompers, New rollers and chains