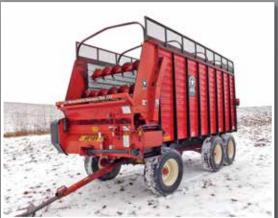

#### **SILAGE WAGONS**

Meyer 4516, on 1506 tandem axle gear, front unload, rear hitch, (No Roof), 385/65R22.5 tires, S/N 05P5365

**Meyer 4516**, on 1800 tandem axle gear, front unload, (No Roof), 385/65/22.5 tires, S/N 07T5216

Meyer 4216, on 1506 tandem axle gear, front & rear unload, rear hitch, (No Roof), 385/65R22.5 tires, S/N 08T2247

Meyer 4216, on 1506 tandem axle gear, front & rear unload, rear hitch, (No Roof), 14L-16.1 tires, S/N 08T2246