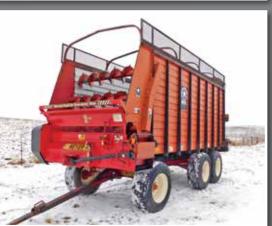

#### **SILAGE WAGONS**

Meyer 4516, on 1506 tandem axle gear, front unload, rear hitch, (No Roof), 385/65R22.5 tires, S/N 05P5365

**Meyer 4516**, on 1800 tandem axle gear, front unload, (No Roof), 385/65/22.5 tires, S/N 07T5216

Meyer 4216, on 1506 tandem axle gear, front & rear unload, rear hitch, (No Roof), 385/65R22.5 tires, S/N 08T2247

Meyer 4216, on 1506 tandem axle gear, front & rear unload, rear hitch, (No Roof), 14L-16.1 tires, S/N 08T2246