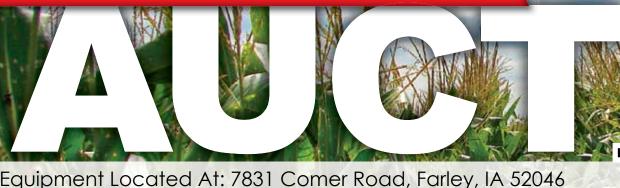

# **FORAGE HARVESTER**

2005 Claas Jaguar 850 Profistar, 3,352 cutter header hrs. / 4,584 eng. hrs., PRWD, head height, guidance ready, less receiver and display, bluetooth stereo, spout camera, NEW 650/75R32 fronts, 540/65R24 rears