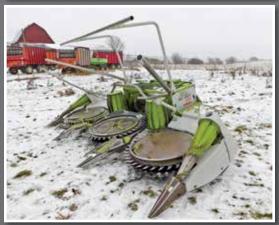

## HEADS

**Claas RU 450 Extra**, corn head, 6x30", S/N 905102.0

Claas PU300 HD, hay head, 9', (New Cams and Rollers Spring of 2018), S/N 42806021

John Deere 643, corn head, 6x30", stalk stompers, New rollers and chains